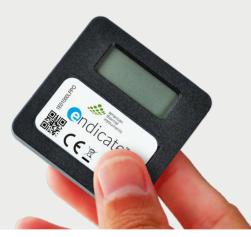

## endicate

**Electronic Temperature Monitoring Solution** 

Endicate® is an extremely accurate and user friendly temperature monitoring solution that meets WHO performance quality and safety requirements for international vaccine shipment monitoring.

## **UTILIZING ENDICATE**

Endicate is easily deployed with the push of a button. The large display screen shows shipment status and gives a clear, readable notification detailing whether the shipment is okay or if a temperature excursion has been reached. This functionality gives you and your customer the confidence necessary to make an immediate decision in order to protect your brand and your consumer.