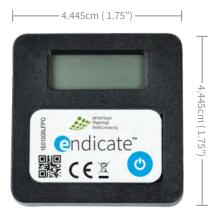

## **DIMENSIONS**

Endicate can be custom-labeled with your branding.

Not to be submerged in water \*Storage at 70°C will guarantee full shelf life

| SPECIFICATIONS                   |                                                                                       |
|----------------------------------|---------------------------------------------------------------------------------------|
| Temperature<br>Measurement Range | -20°C to 70°C                                                                         |
| Temperature Accuracy             | ±0.5°C for full range                                                                 |
| Operating Life                   | 60 days                                                                               |
| Start Options                    | Button press                                                                          |
| Alarm Settings                   | Up to 4 programmable time and temperature Single, continuous and cumulative available |
| Sample Intervals                 | 1-255 in increments of 1 minute                                                       |
| Shelf Life                       | 2 years*                                                                              |
| Delay Available                  | 8 hours in 1 minute increments                                                        |
| Application                      | Adhesive backed                                                                       |
| Configuration                    | Custom configuration and delay start                                                  |
| Availability                     | Single-use                                                                            |
| Time and Temperature             | Provides date and time each alarm was triggered                                       |